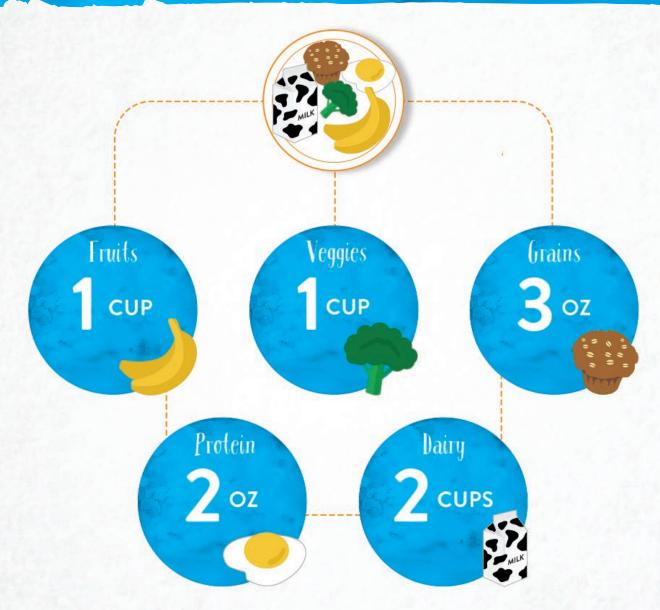

## Daily Toddler Nutrition Goals

The daily nutrition goals\* below may help you plan your toddler's meals. If you're not sure he's getting all the nutrients he needs, Go & Grow by Similac® can help balance his diet.