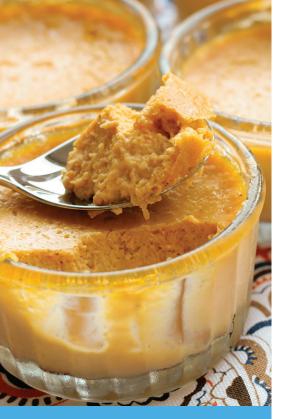

## Pumpkin Pie Pudding

Serves 1 — Makes approx 9 oz Recipes are for ages 1 and up

## INGREDIENTS

- 4 unpacked scoops EleCare® Jr Vanilla
- •1 cup rice milk
- 4 teaspoons rice starch
- 1/2 cup pumpkin puree
- 1 tablespoon pure maple syrup
- 1/2 teaspoon pumpkin pie spice

## DIRECTIONS

- In a small sauce pan over medium heat, bring rice milk to a boil.
- Sprinkle in rice starch while stirring constantly; continue stirring until mixture is very thick.
- Remove mixture from heat and place contents in a bowl; cool to room temperature
- Add remaining ingredients and stir until combined.
- Serve immediately.