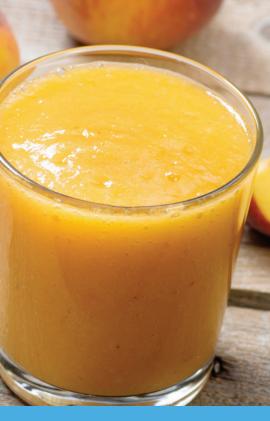

## Peachy Pear Slush

Serves 1 — Makes approx 12 oz Recipes are for ages 1 and up

## **INGREDIENTS**

- 4 unpacked scoops EleCare® Jr Vanilla
- 3 fl oz chilled apple juice, divided
- One 4-oz container diced pears with juice, frozen
- 1/2 cup frozen peach slices, unsweetened
- 4 ice cubes