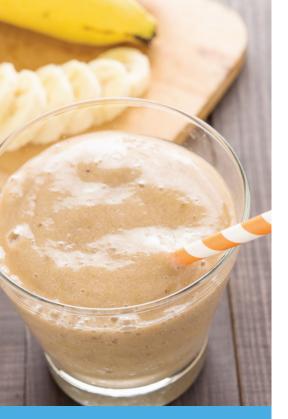

## Banana Blast

Serves 1 — Makes approx 9 oz Recipes are for ages 1 and up

## INGREDIENTS

- 4 unpacked scoops EleCare<sup>®</sup> Jr Vanilla
- 4 fl oz rice milk, divided
- 1/2 medium banana, sliced and frozen
- 1/4 teaspoon imitation banana extract
- 4 ice cubes

## DIRECTIONS

- Pour 2 fl oz rice milk into a bottle/cup with a fitted lid.
- Add EleCare Jr Vanilla; seal with lid and shake well.
- To the jar of a blender, add remaining 2 fl oz rice milk, banana, banana extract, and ice; blend on high until mixture is smooth.
- Add icy puree into the EleCare Jr Vanilla and shake well.
- Serve immediately.