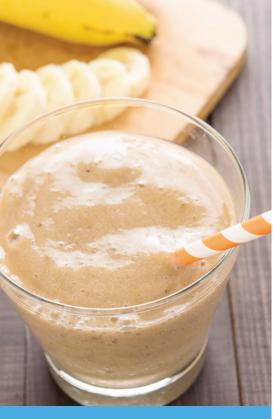

## Banana Blast

Serves 1 — Makes approx 9 oz Recipes are for ages 1 and up

## **INGREDIENTS**

- 4 unpacked scoops EleCare® Jr Vanilla
- 4 fl oz rice milk, divided
- 1/2 medium banana, sliced and frozen
- 1/4 teaspoon imitation banana extract
- 4 ice cubes

## **DIRECTIONS**

- Pour 2 fl oz rice milk into a bottle/cup with a fitted lid.
- Add EleCare Jr Vanilla; seal with lid and shake well.
- To the jar of a blender, add remaining 2 fl oz rice milk, banana, banana extract, and ice; blend on high until mixture is smooth.
- Add icy puree into the EleCare Jr Vanilla and shake well.
- Serve immediately.