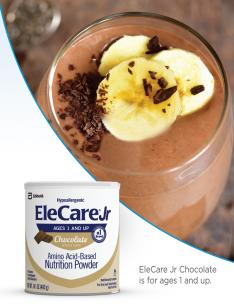

Chocolale Tropical Sun

Serves 1 - Makes approx 16 oz - Recipes are for ages 1 and up

## Ingredients

- 4 unpacked scoops EleCare® Jr Chocolate
- 1 cup Rice Dream<sup>™</sup> Original Rice Drink
- 1 banana, sliced
- 1 tablespoon dark chocolate syrup
- 1 tablespoon SunButter® sunflower butter
- 4 ice cubes