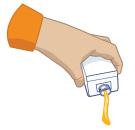

### EASY ONE-STEP OPENING & RECLOSEABLE CAP

#### OPEN CAP TO THE LEFT

You will hear a click as the tamper evidence ring breaks.

#### CAP OPENS FOIL SEAL

The inner seal isn't visible but it remains attached just beneath the opening and doesn't fall into the product.

**PRODUCT USAGE** 

Pour, consume directly from the container or through a straw.

RECLOSE CAP
TO THE RIGHT

Once opened reclose, refrigerate and use within 48 hours.\*