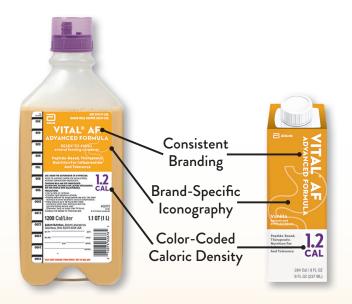

### MEETING EVOLVING CUSTOMER NEEDS

- In a focus group study, the ARC™ was preferred over metal cans by both healthcare professionals and patients.
- The ARC is easy to open and easy to use.
- The ARC has no sharp metal edges.
- The ARC helps preserve unfinished formula and reduces product waste.
- ARC has a lower environmental impact than metal cans.
- BPA (Bisphenol-A) is not used in the manufacture of the ARC.
- · A simple, consistent "look" makes it easy to identify Abbott products.
- A uniform label design allows customers to quickly locate nutritional information and benefits.

## A CONSISTENT, SIMPLIFIED LABEL DESIGN & SYSTEM

| COLOR-CODED<br>CALORIC DENSITY SYSTEM                                   |                |            |
|-------------------------------------------------------------------------|----------------|------------|
| 1.0<br>CAL                                                              | <b>1.2</b> CAL | 1.3<br>CAL |
| 1.5<br>CAL                                                              | 1.8<br>CAL     | 2.0<br>CAL |
| Color-coded caloric density system designed to improve accuracy of use. |                |            |