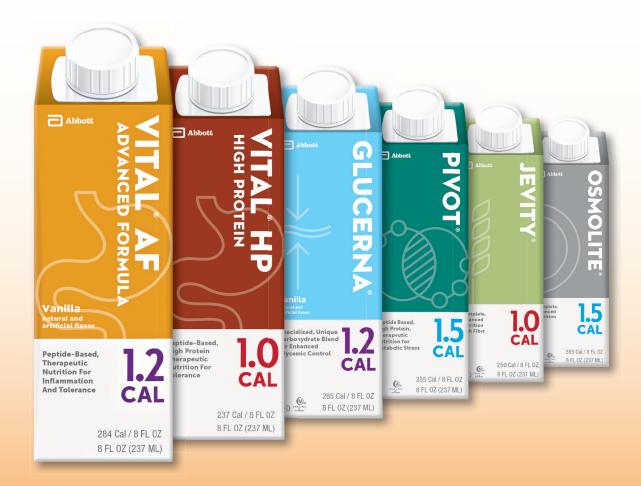

ARC: Abbott Recloseable Container by Tetra Pak®

ARC 8 oz container does not replace Ready-To-Hang Prefilled Containers.

## A CONSISTENT, SIMPLIFIED LABEL DESIGN & SYSTEM

| COLOR-CODED<br>CALORIC DENSITY SYSTEM                                   |                |            |
|-------------------------------------------------------------------------|----------------|------------|
| 1.0<br>CAL                                                              | <b>1.2</b> CAL | 1.3<br>CAL |
| 1.5<br>CAL                                                              | 1.8<br>CAL     | 2.0<br>CAL |
| Color-coded caloric density system designed to improve accuracy of use. |                |            |