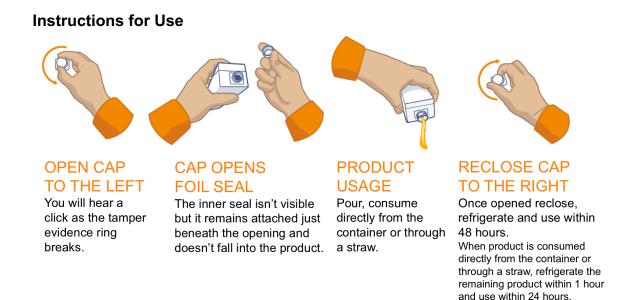

- The new ARC container is easy to open and easy to use, it's recloseable and compared to metal cans, has a lower environmental impact.
- In a recent focus group study, the ARC was preferred over metal cans by both healthcare professionals and patients.