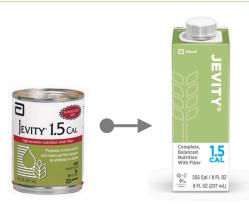

enade

Dear Patient or Caregiver:

Abbott Nutrition is currently in the process of transitioning its 8 oz. can adult product portfolio to the New ARC<sup>™</sup>: Abbott Recloseable Container by Tetra Pak<sup>®</sup>.

- The new ARC container is easy to open and easy to use, it's recloseable and compared to metal cans, has a lower environmental impact.
- In a recent focus group study, the ARC was preferred over metal cans by both healthcare professionals and patients.